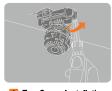

#### Snapit Easy Installation 128

1 Two Screw Installation

2 Adjustment

3 Snap It