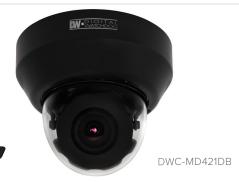

### 1080p Snapit™ Indoor Dome IP Camera DWC-MD421DB

## **Features**

- 2.1 Megapixel Image Sensor (1080p, 30fps)
- Wide Dynamic Range (WDR)
- Triple Codecs (H.264, MJPEG, MPEG4) with Simultaneous Dual-Stream
- 2.8~12mm Auto Focus P-Iris Lens
- Snapit™ Easy Installation Housing
- Smart DNR™ 3D Digital Noise Reduction
- Auto Gain Control (AGC)
- Backlight Compensation (BLC)
- Auto White Balance (AWB)
- Programmable Privacy Zones
- Motion Detection
- Micro SD/SDHC Class 10 Card Slot for Emergency Backup [card not included]
- Alarm Sensor Input
- Relay Output
- Web Server Built-in
- PoE and DC12V
- Black Housing
- OnVIF Conformant, Profile S