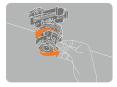

#### Snapit Easy Installation 128

1 Two Screw Installation

2 Adjustment

3 Snap It