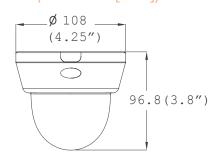

## Dimensions (unit: mm [inch])

# Specifications

| IMAGE                                 |                                                                             |
|---------------------------------------|-----------------------------------------------------------------------------|
| Image Sensor                          | 1/2.8" CMOS Sensor                                                          |
| Total Pixels                          | 2016 (H) X 1108 (V)                                                         |
| Minimum Scene Illumination            | F1.6 (30IRE): 0.5 Lux [Color]                                               |
|                                       | F1.6 (30IRE): 0.01 Lux [B&W]                                                |
| LENS                                  |                                                                             |
| Focal Length                          | 2.8-12mm                                                                    |
| Lens Type                             | Auto Focus P-Iris                                                           |
| Digital Zoom / Optical Zoom           | 8X / 4.5X                                                                   |
| OPERATIONAL                           |                                                                             |
| Shutter Mode                          | Auto, Manual                                                                |
| Digital Slow Shutter                  | Off, 2X, 3X, 4X                                                             |
| Shutter Speed                         | 1/30, 1/60, 1/120                                                           |
| Auto Gain Control                     | 0-20                                                                        |
| Back Light Compensation               | Off, On                                                                     |
| Day and Night                         | Auto, Day (Color), Night (B/W)                                              |
| Mirror & Flip                         | Off, On                                                                     |
| Smart DNR™ 3D Digital Noise Reduction | Off, Low, Middle, High                                                      |
| Privacy Zone                          | 30 Programmable Privacy Masks                                               |
| Alarm Notifications                   | Notifications Via E-mail                                                    |
| NETWORK                               |                                                                             |
| LAN                                   | 802.3 Compliance 10/100 LAN                                                 |
| Video Compression Type                | H.264, MPEG4, MJPEG                                                         |
| Resolution                            | 1920X1080 (16:9) ~ 320X240 (4:3)                                            |
| Frame Rate                            | Up to 30fps at All Resolutions                                              |
| Streaming Capability                  | Dual-Stream at Different Rates and Resolutions                              |
| IP                                    | IPv4. IPv6                                                                  |
| Protocol                              | TCP/IP, HTTP, DHCP, PPPoE, ICMP, ARP, RARP, RTSP, NTP, UDP, Multica         |
| Maximum User Access                   | 20 Users                                                                    |
| ONVIF Conformance                     | Yes                                                                         |
| OTT COMOTHER CO                       | OS: Windows XP / Vista / 7, MAC OS                                          |
| Web Viewer                            | Browser: Internet Explorer, Chrome, Firefox, Safari                         |
| Video Management Software             | ·                                                                           |
| Video Management Software             | DW Spectrum™ IPVMS                                                          |
| Memory Slot                           | Micro SDHC Card (4GB-32GB) Recording on Network Loss, Card<br>Not Included* |
| ENVIRONMENTAL                         |                                                                             |
| Operating Temperature                 | -10°C ~ 55°C (14°F ~ 131°F)                                                 |
| Operating Humidity                    | Less than 90% (Non-Condensing)                                              |
| Storage Temperature                   | -20°C ~ 70°C (-4°F ~ 158°F)                                                 |
| Other Certifications                  | CE, FCC, RoHS                                                               |
| ELECTRICAL                            |                                                                             |
| Power Requirements                    | DC 12V, PoE (IEEE802.3af Class 3)                                           |
| Power Consumption                     | 7.2W, 600mA                                                                 |
| MECHANICAL                            |                                                                             |
| Material                              | Plastic                                                                     |
| Dimensions                            | 108 X 96.8 mm (4.25 X 3.8 in)                                               |
| Weight                                | 0.507 lbs                                                                   |