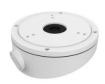

## Inclined Ceiling Mount Bracket for Dome Camera

|            | ABM                               |
|------------|-----------------------------------|
| Appearance | Hikvision white                   |
| Materials  | Aluminum alloy                    |
| Dimensions | Ф157 mm x 65.5 mm (6.18" x 2.58") |
| Weight     | 586 g (20.67 ozs)                 |

## **Key Features**

- Aluminum Alloy with Surface Spray Treatment
- Waterproof