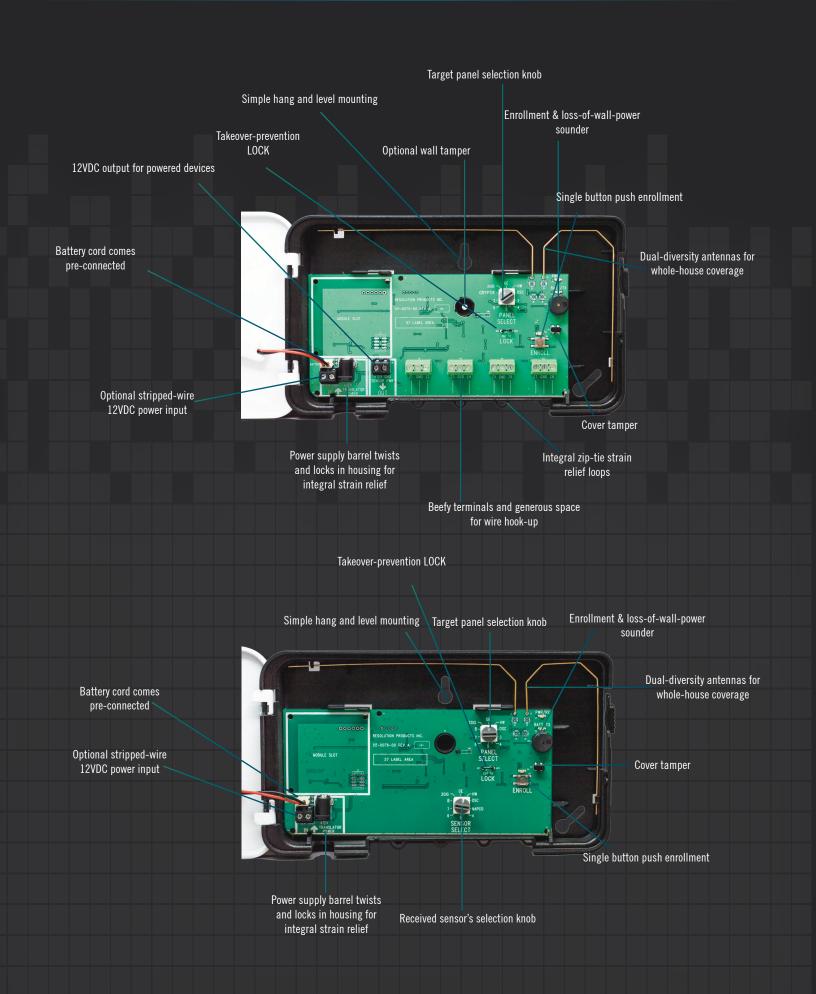

- Fast and easy installation without any exposed antennas.
- Rechargeable battery.
- Spacious and well-designed wiring areas to ensure quality, error free installations.
- Single button, simplified enrollment reducing learning curves and programming errors.
- Field configurable RF settings handling all widely installed sensors and panels on the market
- Hardened design enabling UL compliance\*
- Wireless models can be field configured to act as a repeater extending sensor coverage when needed.

| RE508X Hardwire-to-Wireless Flex™ Translator                                                                                                                                                                                             | RE524X Wireless-to-Wireless Flex Translator                                                                                                                                                     |
|------------------------------------------------------------------------------------------------------------------------------------------------------------------------------------------------------------------------------------------|-------------------------------------------------------------------------------------------------------------------------------------------------------------------------------------------------|
| INPUT: 8Zones EOL Resistor: Any or none OUTPUT: GE®, Honeywell®, 2GIG <sup>TM</sup> , CryptiX <sup>TM</sup> , and DSC <sup>TM</sup>                                                                                                      | 64 Zones Translation for Honeywell. Unlimited for others. INPUT: GE, Napco <sup>TM</sup> , Honeywell, 2GIG, and DSC OUTPUT: GE, Honeywell, 2GIG, and DSC Repeater: GE, Honeywell, 2GIG, and DSC |
| Dual Diversity antennas for whole house coverage.                                                                                                                                                                                        |                                                                                                                                                                                                 |
| UL1023 Compliance*                                                                                                                                                                                                                       |                                                                                                                                                                                                 |
| No need to use an external power supply or a supply from the existing panel. Backup battery comes connected and activates on first power-up. Simple barrel power connector. Loss of wall power warning chirp. Wall power supply included |                                                                                                                                                                                                 |
| 24 hour backup all contact zones<br>Powered devices: 200mA max, 4 hours battery backup @ 80mA                                                                                                                                            | 24 hour backup all zones<br>Powered devices: 200mA max, 4 hours battery backup @ 80mA                                                                                                           |
| Cover Tamper capable                                                                                                                                                                                                                     |                                                                                                                                                                                                 |
| Automatic detection of sensor type to reduce programming complexity                                                                                                                                                                      |                                                                                                                                                                                                 |
| Programming LOCK: Prevents competing dealers from taking over the Translator                                                                                                                                                             |                                                                                                                                                                                                 |