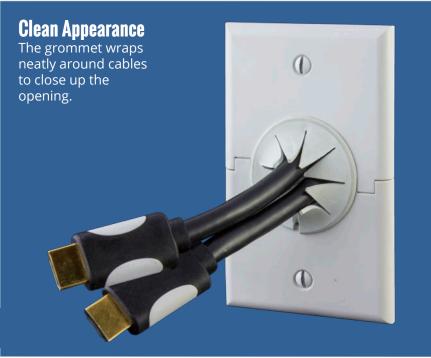

Add the grommet insert to maintain a closed area leaving an aesthetically clean appearance.