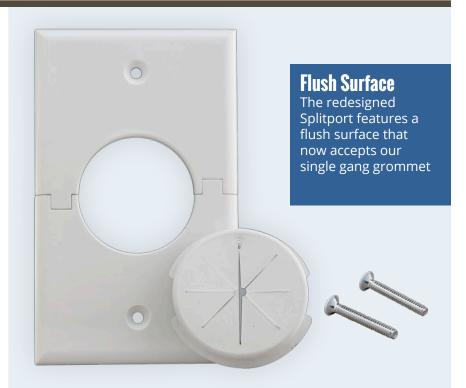

## **Single Gang Splitport™ with Grommet**Low voltage cable pass-through for new and existing cables

PN: 1GSWH-GR1

The Splitport™ plate is designed with keyed tabs to structurally withstand pulling and pushing of cables as the installer organizes them for a neat "dress out presentation."

## **Single Splitport with Grommet Includes:**

- Single Splitport Wall Plate
- Single Gang Grommet
- Screw Hardware

PN: 1GSWH-GR1 Color: White Master pack: 25 Dimensions: 2.75"x0.25"" Opening Diameter: 1.5" Patented with multiple patents pending.