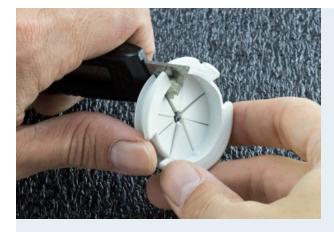

## Available in Industry Standard Colors

White Light Almond Ivory Black

Use a utility knife when installing the grommet around preexisting cables. The grommet is designed to hold its shape after being split open.