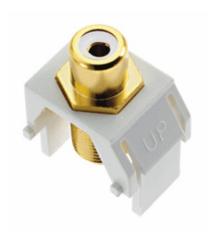

# RCA to F-Connector, White

WP3461-WH

This high quality insert is for use in all Keystone Wall Plates

## features & benefits

- Standard RCA front jack.
- Supports distribution of home audio, home theater audio, and video.
- F-coaxial rear for high quality audio and video distribution.

#### **Cord Information**

Connector Type End One: RCA Female, Bronze with Gold Plating Connector Type End Two: F Connector, Bronze with Gold Plating