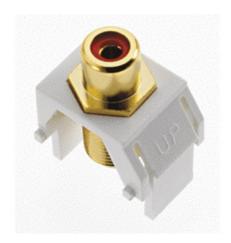

# Red RCA to F-Connector, White

WP3462-WH

This high quality insert is for use in all Keystone Wall Plates

## features & benefits

- Standard RCA front jack.
- Supports distribution of home audio, home theater audio, and video.
- F-coaxial rear for high quality audio and video distribution

#### **General Info**

Color: White

Connection Type: Bronze with Gold Plating

Type: Keystone Insert Input Plug Type: RCA Male