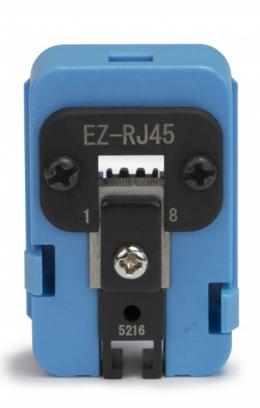

## EZ-RJ45® Die for EXO Crimp Frame P/N 100072C

The patented EZ-RJ45® Die is used with the EXO Crimp Frame<sup>™</sup> to terminate EZ-RJ45® connectors. The EZ-RJ45® Die is interchangeable and reversible when used with EXO Crimp Frame<sup>™</sup>. Designed for the original pass through EZ-RJ45® connectors which have been a standard in this industry for many years.

- Single cycle crimp and flush trim
- EZ-RJ45® Die is easily interchangeable
- Reversible EZ-RJ45® Die for ambidextrous operation
- Connectors lock into tool for correct positioning during crimp
- Compatible with EZ-RJ45 connectors: EZ-RJ45 Cat5e and Cat6, Shielded Cat5e and Cat6 connectors (internal and external ground)