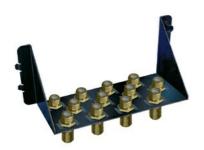

## On-Q 12 Port Video Interface Module

Part No. 36459601

Gold-plated high-performance 2 GHz ""F"" feed-throughs on 12 Port Video Interface supports a wide variety of video services, including digital satellite. Supports up to 12 video connection points.