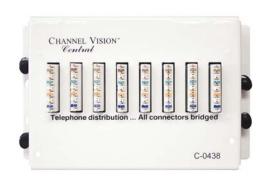

### C-0438

> 110 connectors: 8 (bridged)

> Dimensions: 4.0"L x 6.38" W x 1.75" D