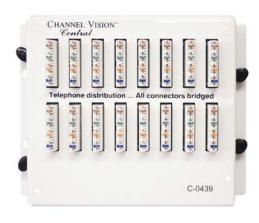

#### C-0439

> 110 connectors: 16 (bridged)

Dimensions: 5.13"L x 6.38" W x 1.75" D

C-0438

C-0439

234 FISCHER AVENUE • COSTA MESA, CA 92626 (714) 424-6500 • (800) 840-0288 • (714) 424-6510 fax www.channelvision.com • email: sales@channelvision.com