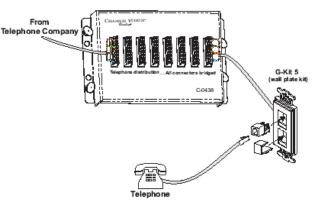

# C-0438 and C-0439

With our new **telephone distribution modules**, you can efficiently distribute four CO lines to up to 15 locations. All models feature 110 punch down connectors and compact design for easy installation into our structured wiring panels.