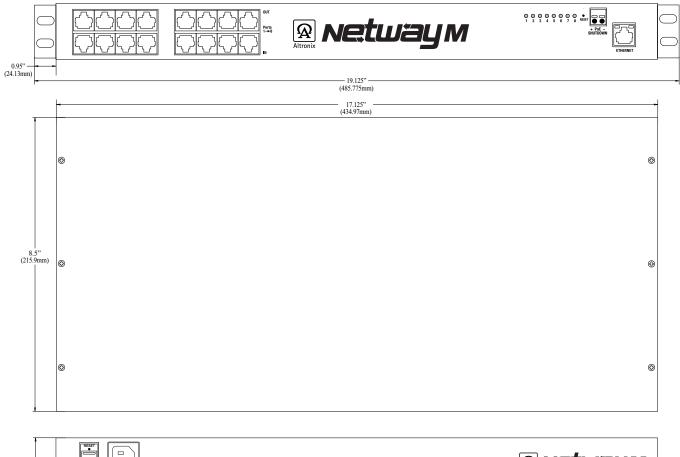

## Enclosure Dimensions (H x W x D approximate):

1.625" x 19.125" x 8.5" (41.275mm x 486mm x 216mm)