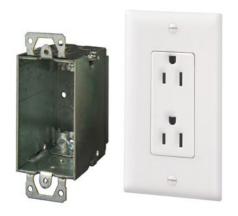

On-Q Surge Protected Duplex Power Kit Part No. 36456902V1

This surge protected outlet kit is the power source of devices mounted in the low voltage enclosure. It is designed to mount in the rectangular knockout location at the bottom of the enclosure.

## Features & Benefits

120VAC, 15A power supply

Connect with the AC1031 to add six AC power outlets in the enclosure

Kit includes a surge protected duplex outlet, metal junction box, and a faceplace kit